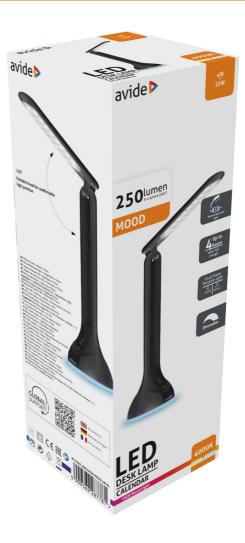

code: ABLDLRGB-MOOD-4W-BL

**Brand link:** avidelighting.com/qr/ABLDLRGB-MOOD-4W-BL

**ID:** AB-190518

**Company name:** Bramcke Hungary Kft.

Company address: Kishatár utca 17., 4031 Debrecen



Date of issue: 2025-06-05

Page: 1/3

#### **SPECIFICATIONS**

EAN code: 5999562287781

Warranty: 2year(s)
Color: Fekete
Material: ABS+PS

Working temperature: -20 - +40 °C Packaging:  $1/b \ 25/c \ 400/p$ 

Certifications: CE

Built-in battery, RGB mood

Functions: light, Touch sensitive

control panel

#### **TECHNICAL DETAILS**

Wattage: 4W

Voltage: 220-240V

Built-in battery: Yes

Beam angle: 170°

Dimmability: Yes

Lumen output: 250lm

Color temperature: 4 000K

Lifetime: 30 000h

Energy class:

Type of LED: SMD2835

Number of LEDs: 18pcs

CRI: >80

IP standard: IP20

#### **BOX PICTURE**



# Datasheet and description



## Avide LED Desk Lamp RGB Mood Light Black 4W

Product code: ABLDLRGB-MOOD-4W-BL

**Brand link:** avidelighting.com/qr/ABLDLRGB-MOOD-4W-BL

**ID:** AB-190518

**Company name:** Bramcke Hungary Kft.

**Company address:** Kishatár utca 17., 4031 Debrecen



Date of issue: 2025-06-05

Page: 2/3

#### **PRODUCT SIZE**

Width: 87mm Height: 263mm

Depth:

#### **CARDBOARD BOX**

EAN: 5999562287781 Packaging: 1/b 25/c 400/p

Dimensions: 92mm x 92mm x 270mm

Net weight: 135g Gross weight: 256g

#### **CARTON**

EAN: 5999562287798 Packaging: 1/b 25/c 400/p

Dimensions: 480mm x 475mm x 290mm

Net weight: 3.375kg
Gross weight: 6.4kg

#### **PALLET EXAMPLE**

Height:

Width: 120cm (std Euro pallet)
Depth: 80cm (std Euro pallet)

Cartons per pallet: 16carton/pallet

Ca