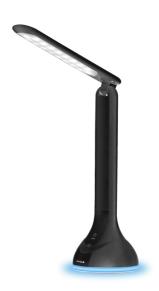

ct code: ABLDLRGB-MOOD-4W-BL

**Brand link:** avidelighting.com/qr/ABLDLRGB-MOOD-4W-BL

**ID:** AB-190518

**Company name:** Bramcke Hungary Kft.

**Company address:** Kishatár utca 17., 4031 Debrecen



Date of issue: 2025-06-05

Page: 2/3

#### **PRODUCT SIZE**

Width: 87mm Height: 263mm

Depth:

#### **CARDBOARD BOX**

EAN: 5999562287781 Packaging: 1/b 25/c 400/p

Dimensions: 92mm x 92mm x 270mm

Net weight: 135g Gross weight: 256g

#### **CARTON**

EAN: 5999562287798 Packaging: 1/b 25/c 400/p

Dimensions: 480mm x 475mm x 290mm

Net weight: 3.375kg
Gross weight: 6.4kg

#### **PALLET EXAMPLE**

Height:

Width: 120cm (std Euro pallet)
Depth: 80cm (std Euro pallet)

Cartons per pallet: 16carton/pallet

Cartons per row: 2pcs
Net weight: 54kg
Gross weight: 102.4kg

#### **PRODUCT PICTURE**



#### **PRODUCT OUTLINE**



### Datasheet and description



### Avide LED Desk Lamp RGB Mood Light Black 4W

Product code: ABLDLRGB-MOOD-4W-BL

**Brand link:** avidelighting.com/qr/ABLDLRGB-MOOD-4W-BL

**ID:** AB-190518

**Company name:** Bramcke Hungary Kft.

Company address: Kishatár utca 17., 4031 Debrecen



Date of issue: 2025-06-05

**Page:** 3/3

#### **PRODUCT DESCRIPTION**

Provide the light you need for your desk with the Avide 4W RGB desk lamp. With its simple and minimalist design, the lamp gives a truly modern look to your rooms. The Avide RGB Mood 4W desk lamp has a neutral white color temperature, it is dimmable and also features RGB mood lighting and a built-in battery. With RGB lighting at the base you can light up your surroundings according to your mood. The product h