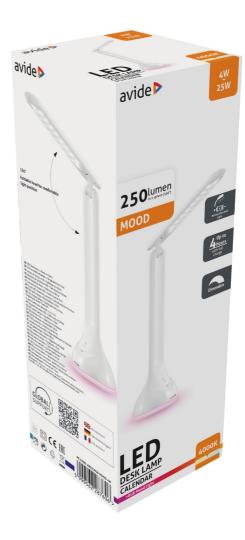

#### **BOX PICTURE**

#### **SPECIFICATIONS**

EAN code: 5999562287606

Warranty: 2year(s) Color: White ABS+PS Material:

-20 - +40 °C Working temperature: Packaging: 1/b 25/c 400/p

Certifications:

Built-in battery, RGB mood **Functions:** 

### **TECHNICAL DETAILS**

4W Wattage:

220-240V Voltage:

Built-in battery: Yes Beam angle: 170° Dimmability: Yes Lumen output: 250lm Color temperature: 4 000K 30 000h Lifetime:

Energy class:

Type of LED: SMD2835 Number of LEDs: 18pcs CRI: >80 IP standard: IP20