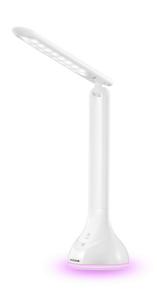

### **PRODUCT PICTURE**

#### **PRODUCT DESCRIPTION**

Provide the light you need for your desk with the Avide 4W RGB desk lamp. With its simple and minimalist design, the lamp gives a truly modern look to your rooms. The Avide RGB Mood 4W desk lamp has a neutral white color temperature, it is dimmable and also features RGB mood lighting and a built-in battery. With RGB lighting at the base you can light up your surroundings according to your mood. The product has a touch-sensitive control button and is dimmable in 3 steps. Thanks to its built-in Li-ion battery you can use it for up to 4 hours without charging. The product is available in our product range in different designs and in white and black colors. The box also includes the AC adapter.