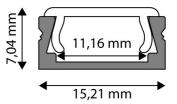

### PRODUCT SIZE

| Width:  | 15.21mm |
|---------|---------|
| Height: | 7.04mm  |
| Depth:  | 1 000mm |

## PRODUCT OUTLINE