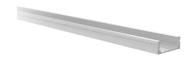

------|---------------|
| Working temperature: |               |
| Packaging:           | 28/p          |
| Certifications:      | CE            |

#### **BOX PICTURE**

#### **TECHNICAL DETAILS**

Voltage:

IP standard:



## Avide Alu Profile Normal White 1m

| Product code:    | AAP-NWH-1M                       |
|------------------|----------------------------------|
| Brand link:      | widelighting com/gr/AAD NWH 1M   |
|                  | avidelighting.com/qr/AAP-NWH-1M  |
| ID:              | AB-190518                        |
| Company name:    | Bramcke Hungary Kft.             |
| Company address: | Kishatár utca 17., 4031 Debrecen |



**Page:** 2/3

### PRODUCT SIZE

| Width:  | 15.21mm |
|---------|---------|
| Height: | 7.04mm  |
| Depth:  | 1 000mm |

### PRODUCT PICTURE



#### CARDBOARD BOX

| EAN:          | 5999097910369           |
|---------------|-------------------------|
| Packaging:    | 28/p                    |
| Dimensions:   | 15.21mm x 1 020mm x 7mm |
| Net weight:   | 86g                     |
| Gross weight: | 97g                     |

#### CARTON

| EAN:          | 5999097910376           |
|---------------|-------------------------|
| Packaging:    | 28/p                    |
| Dimensions:   | 1 070mm x 190mm x 170mm |
| Net weight:   | 0.086kg                 |
| Gross weight: | 0.097kg                 |

## PALLET EXAMPLE

| 120cm (std Euro pallet) |
|-------------------------|
| 80cm (std Euro pallet)  |
| 28carton/pallet         |
|                         |
| 2.408kg                 |
| 2.716kg                 |
|