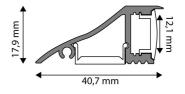

OX**

| EAN:          | 5999097910482         |
|---------------|-----------------------|
| Packaging:    | (2/bl)                |
| Dimensions:   | 41mm x 2 020mm x 18mm |
| Net weight:   | 184g                  |
| Gross weight: | 210g                  |

### CARTON

| EAN:          | 5999097910499           |
|---------------|-------------------------|
| Packaging:    | (2/bl)                  |
| Dimensions:   | 2 070mm x 175mm x 185mm |
| Net weight:   | 0.184kg                 |
| Gross weight: | 0.21kg                  |

## PALLET EXAMPLE

| 120cm (std Euro pallet) |
|-------------------------|
| 80cm (std Euro pallet)  |
| 1carton/pallet          |
|                         |
| 0.184kg                 |
| 0.21kg                  |
|                         |

## PRODUCT OUTLINE



# Datasheet and description



# Avide Alu Profile Wall 2m

| Product code:    | AAP-W-2M                         |
|------------------|----------------------------------|
| Brand link:      | avidelighting.com/qr/AAP-W-2M    |
| ID:              | AB-190518                        |
| Company name:    | Bramcke Hungary Kft.             |
| Company address: | Kishatár utca 17., 4031 Debrecen |



Date of issue: 2025-06-05 Page: 3/3

#### **PRODUCT DESCRIPTION**