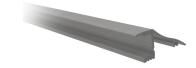

S

| EAN code:            | 5999097910482 |
|----------------------|---------------|
| Working temperature: |               |
| Packaging:           | (2/bl)        |
| Certifications:      | CE            |

### **BOX PICTURE**

#### **TECHNICAL DETAILS**

Voltage:

IP standard:

## Datasheet and description

# avide >

# Avide Alu Profile Wall 2m

| Product code:    | AAP-W-2M                         |
|------------------|----------------------------------|
| Brand link:      | avidelighting.com/qr/AAP-W-2M    |
| ID:              | AB-190518                        |
| Company name:    | Bramcke Hungary Kft.             |
| Company address: | Kishatár utca 17., 4031 Debrecen |



Page: 2/3

### PRODUCT SIZE

| 17.9mm  |
|---------|
| 40.7mm  |
| 2 000mm |
|         |

# PRODUCT PICTURE



### **CARDBOARD BOX**

| EAN:          | 5999097910482         |
|---------------|-----------------------|
| Packaging:    | (2/bl)                |
| Dimensions:   | 41mm x 2 020mm x 18mm |
| Net weight:   | 184g                  |
| Gross weight: | 210g                  |

### CARTON

| EAN:          | 5999097910499           |
|---------------|-------------------------|
| Packaging:    | (2/bl)                  |
| Dimensions:   | 2 070mm x 175mm x 185mm |
| Net weight:   | 0.184kg                 |
| Gross weight: | 0.21kg                  |

## PALLET EXAMPLE

| 120cm (std Euro pallet) |
|-------------------------|
| 80cm (std Euro pallet)  |
| 1carton/pallet          |
|                         |
| 0.184kg                 |
| 0.21kg                  |
|                         |

#