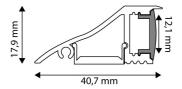

### PRODUCT SIZE

| Width:  | 17.9mm  |
|---------|---------|
| Height: | 40.7mm  |
| Depth:  | 1 000mm |

## PRODUCT OUTLINE