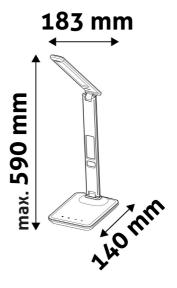

### PRODUCT SIZE

| Width:  |  |  |
|---------|--|--|
| Height: |  |  |
| Depth:  |  |  |

183mm 590mm