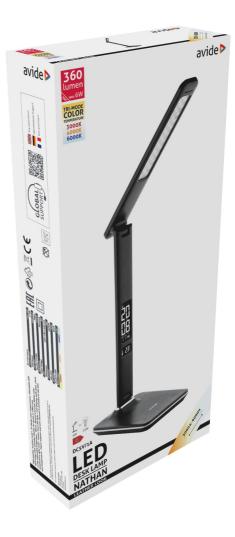

|
| Functions:           | Tri-mode color<br>(WW/NW/CW),, 3 steps<br>adjustable brightness,<br>touch sensitive button,<br>built in LCD Screen with<br>the following functions:<br>Clock, Alarm, Calendar,<br>Temperature |

#### **TECHNICAL DETAILS**

| Wattage:           | 6W       |
|--------------------|----------|
| Voltage:           | 220-240V |
| Built-in battery:  | No       |
| Beam angle:        | 170°     |
| Dimmability:       | Yes      |
| Lumen output:      | 360lm    |
| Color temperature: |          |
| Lifetime:          | 30 000h  |
| Energy class:      | G        |
| Type of LED:       | SMD2835  |
| Number of LEDs:    | 36pcs    |
| CRI:               | 80       |
| IP standard:       | IP20     |

## **BOX PICTURE**





# Avide LED Desk Lamp Office Leather Calendar Nathan Black 6W

| Product code:    | ABLDL-OLC-6W-BL                      |
|------------------|--------------------------------------|
| Brand link:      | avidelighting.com/qr/ABLDL-OLC-6W-BL |
| ID:              | AB-190518                            |
| Company name:    | Bramcke Hungary Kft.                 |
| Company address: | Kishatár utca 17., 4031 Debrecen     |



Page: 2/3

### PRODUCT SIZE

| Width:  |  |  |
|---------|--|--|
| Height: |  |  |
| Depth:  |  |  |

183mm 590mm

#### **CARDBOARD BOX**

| EAN:          | 5999562280614        |
|---------------|----------------------|
| Packaging:    | 1/b 12/c 288/p       |
| Dimensions:   | 171mm x 390mm x 60mm |
| Net weight:   | 822g                 |
| Gross weight: | 1 069g