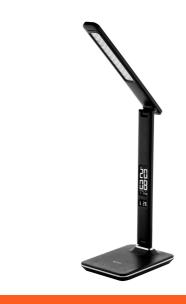

her Calendar Nathan Black 6W

| Product code:    | ABLDL-OLC-6W-BL                      |
|------------------|--------------------------------------|
| Brand link:      | avidelighting.com/qr/ABLDL-OLC-6W-BL |
| ID:              | AB-190518                            |
| Company name:    | Bramcke Hungary Kft.                 |
| Company address: | Kishatár utca 17., 4031 Debrecen     |



Page: 2/3

### PRODUCT SIZE

| Width:  |  |  |
|---------|--|--|
| Height: |  |  |
| Depth:  |  |  |

183mm 590mm

#### **CARDBOARD BOX**

| EAN:          | 5999562280614        |
|---------------|----------------------|
| Packaging:    | 1/b 12/c 288/p       |
| Dimensions:   | 171mm x 390mm x 60mm |
| Net weight:   | 822g                 |
| Gross weight: | 1 069g               |

### PRODUCT PICTURE



## CARTON

| EAN:          | 5999562280621         |
|---------------|-----------------------|
| Packaging:    | 1/b 12/c 288/p        |
| Dimensions:   | 410mm x 370mm x 385mm |
| Net weight:   | 9.864kg               |
| Gross weight: | 12.828kg              |

## PALLET EXAMPLE

| Height:             |                         |
|---------------------|-------------------------|
| Width:              | 120cm (std Euro pallet) |
| Depth:              | 80cm (std Euro pallet)  |
| Cartons per pallet: | 24carton/pallet         |
| Cartons per row:    | брсѕ                    |
| Net weight:         | 236.736kg               |
| Gross weight:       | 307.872kg               |

# PRODUCT OUTLINE





# Avide LED Desk Lamp Office Leather Calendar Nathan Black 6W

| Product code:    | ABLDL-O