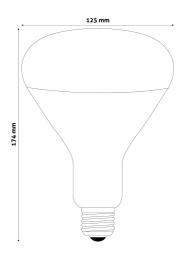

uct code:** ASIR27-100W-R

**Brand link:** avidelighting.com/qr/ASIR27-100W-R

**ID:** AB-190518

**Company name:** Bramcke Hungary Kft.

Company address: Kishatár utca 17., 4031 Debrecen



Date of issue: 2025-06-05

Page: 2/3

#### **PRODUCT SIZE**

Diameter: 125mm Height: 174mm

#### **CARDBOARD BOX**

EAN: 5999097907185 Packaging: 1/b 50/c 450/p

Dimensions: 120mm x 170mm x 120mm

Net weight: 90g Gross weight: 145g

# CARTON

EAN: 5999097907192 Packaging: 1/b 50/c 450/p

Dimensions: 620mm x 360mm x 625mm

Net weight: 4.5kg
Gross weight: 7.25kg

### **PALLET EXAMPLE**

Height:

Width: 120cm (std Euro pallet)
Mepth: 80cm (std Euro pallet)

Cartons per pallet: 9carton/pallet

Cartons per row:

Net weight: 40.5kg
Gross weight: 65.25kg

#### **PRODUCT PICTURE**



#### **PRODUCT OUTLINE**



### Datasheet and description



## Avide Infra Bulb E27 100W Red

Product code: ASIR27-100W-R

**Brand link:** avidelighting.com/qr/ASIR27-100W-R

**ID:** AB-190518

**Company name:** Bramcke Hungary Kft.

Company address: Kishatár utca 17., 4031 Debrecen



Date of issue: 2025-06-05

Page: 3/3

#### **PRODUCT DESCRIPTION**

The pleasant warmth of the Avide infra bulb soothes the body and improves blood circulation.

The infrared lamp may be used effectively to:

- relieve cold-related and respiratory problems
- reduce muscle pain
- treat skin injuries
- Beneficial effects: The beneficial effects of infrared light are well known. The heat penetrates under the skin and thus stimulates blood circulation, which in turn relaxes muscles and reduces pain. As a result, detoxification and heali