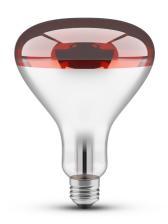

ra Bulb E27 100W Red

**Product code:** ASIR27-100W-R

**Brand link:** avidelighting.com/qr/ASIR27-100W-R

**ID:** AB-190518

**Company name:** Bramcke Hungary Kft.

Company address: Kishatár utca 17., 4031 Debrecen



Date of issue: 2025-06-05

Page: 2/3

#### **PRODUCT SIZE**

Diameter: 125mm Height: 174mm

#### **CARDBOARD BOX**

EAN: 5999097907185 Packaging: 1/b 50/c 450/p

Dimensions: 120mm x 170mm x 120mm

Net weight: 90g Gross weight: 145g

# CARTON

EAN: 5999097907192 Packaging: 1/b 50/c 450/p

Dimensions: 620mm x 360mm x 625mm

Net weight: 4.5kg
Gross weight: 7.25kg

### **PALLET EXAMPLE**

Height:

Width: 120cm (std Euro pallet)
Mepth: 80cm (std Euro pallet)

Cartons per pallet: 9carton/pallet

Cartons per row:

Net weight: 40.5kg
Gross weight: 65.25kg

#### **PRODUCT PICTURE**



#### **PRODUCT OUTLINE**



### Datasheet and description



## Avide Infra Bulb E27 100W Red

Product code: ASIR27-100W-R

**Brand link:** avidelighting.com/qr/ASIR27-100W-R

**ID:** AB-190518

**Company name:** Bramcke Hungary Kft.

Company address: Kishatár utca 17., 4031 Debrecen



Date of issue: 2025-06-05

Page: 3/3

#### **PRODUCT DESCRIPTION**

The pleasant warmth of the Avide infra bulb soothes the body and improves blood circulation.

The infrared lamp may be used effectively to:

- relieve cold-related and respiratory problems
- reduce muscle pain
- treat skin injuries
- Beneficial effects: The beneficial effects of infrared light are well known. The heat penetrates under the skin and thus stimulates blood circulation, which in turn relaxes muscles and reduces pain. As a resu