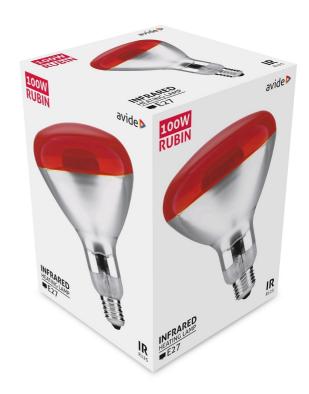

# Datasheet and description



# Avide Infra Bulb E27 100W Red

**Product code:** ASIR27-100W-R

**Brand link:** avidelighting.com/qr/ASIR27-100W-R

**ID:** AB-190518

**Company name:** Bramcke Hungary Kft.

**Company address:** Kishatár utca 17., 4031 Debrecen



Date of issue: 2025-06-05

**Page:** 1/3

### **SPECIFICATIONS**

EAN code: 5999097907185

Socket: E27
Color: Rubin

Packaging: 1/b 50/c 450/p

Certifications: CE

#### **TECHNICAL DETAILS**

Wattage: 100W Voltage: 220-240V

Dimmability: No

Lifetime: 5 000h

Energy class: E

IP standard: IP20

### **BOX PICTURE**



# Datasheet and description



## Avide Infra Bulb E27 100W Red

**Product code:** ASIR27-100W-R

**Brand link:** avidelighting.com/qr/ASIR27-100W-R

**ID:** AB-190518

**Company name:** Bramcke Hungary Kft.

Company address: Kishatár utca 17., 4031 Debrecen



Date of issue: 2025-06-05

Page: 2/3

#### **PRODUCT SIZE**

Diameter: 125mm Height: 174mm

#### **CARDBOARD BOX**

EAN: 5999097907185 Packaging: 1/b 50/c 450/p

Dimensions: 120mm x 170mm x 120mm

Net weight: 90g Gross weight: 145g

# CARTON

EAN: 5999097907192 Packaging: 1/b 50/c 450/p

Dimensions: 620mm x 360mm x 625mm

Net weight: 4.5kg
Gross weight: 7.25kg

### **PALLET EXAMPLE**

Height:

Width: 120cm (std Euro pallet)
Mepth: 80cm (std Euro pallet)

Cartons per pallet: 9carton/pallet

Cartons per row:

Net weight: 40.5kg
Gros