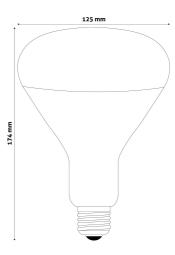

e: 150W Voltage: 220-240V

Dimmability: No

Lifetime: 5 000h

Energy class: E

IP standard: IP20

## **BOX PICTURE**



# Datasheet and description



# Avide Infra Bulb E27 150W Red

**Product code:** ASIR27-150W-R

**Brand link:** avidelighting.com/qr/ASIR27-150W-R

**ID:** AB-190518

**Company name:** Bramcke Hungary Kft.

Company address: Kishatár utca 17., 4031 Debrecen



Date of issue: 2025-06-05

Page: 2/3

## **PRODUCT SIZE**

Diameter: 125mm Height: 174mm

#### **CARDBOARD BOX**

EAN: 5999097907208 Packaging: 1/b 50/c 450/p

Dimensions: 117mm x 170mm x 120mm

Net weight: 90g Gross weight: 145g

## **PRODUCT PICTURE**



#### **CARTON**

EAN: 5999097907215 Packaging: 1/b 50/c 450/p

Dimensions: 620mm x 360mm x 625mm

Net weight: 4.5kg
Gross weight: 7.25kg

## **PRODUCT OUTLINE**



## **PALLET EXAMPLE**

Height:

Width: 120cm (std Euro pallet)
Mepth: 80cm (std Euro pallet)

Cartons per pallet: 9carton/pallet

Cartons per row:

Net weight: 40.5kg
Gross weight: 65.25kg

# Datasheet and description



# Avide Infra Bulb E27 150W Red

**Product code:** ASIR27-150W-R

**Brand link:** avidelighting.com/gr/ASIR27-150W-R

**ID:** AB-190518

**Company name:** Bramcke Hungary Kft.

Company address: Kishatár utca 17., 4031 Debrecen



**Date of issue:** 2025-06-05

Page: 3/3

#### **PRODUCT DESCRIPTION**

The pleasant warmth of the Avide infra bulb soothes the body and improves blood circulation.

The infrared lamp may be used effectively to:

- relieve cold-related and respiratory problems
- reduce muscle pain
- treat skin injuries
- Beneficial effects: The beneficial effect