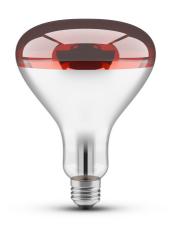

ge:** 1/3

## **SPECIFICATIONS**

EAN code: 5999097907208

Socket: E27
Color: Rubin

Packaging: 1/b 50/c 450/p

Certifications: CE

## **TECHNICAL DETAILS**

Wattage: 150W Voltage: 220-240V

Dimmability: No

Lifetime: 5 000h

Energy class: E

IP standard: IP20

## **BOX PICTURE**



# Datasheet and description



# Avide Infra Bulb E27 150W Red

**Product code:** ASIR27-150W-R

**Brand link:** avidelighting.com/qr/ASIR27-150W-R

**ID:** AB-190518

**Company name:** Bramcke Hungary Kft.

Company address: Kishatár utca 17., 4031 Debrecen



Date of issue: 2025-06-05

Page: 2/3

## **PRODUCT SIZE**

Diameter: 125mm Height: 174mm

#### **CARDBOARD BOX**

EAN: 5999097907208 Packaging: 1/b 50/c 450/p

Dimensions: 117mm x 170mm x 120mm

Net weight: 90g Gross weight: 145g

## **PRODUCT PICTURE**



#### **CARTON**

EAN: 5999097907215 Packaging: 1/b 50/c 450/p

Dimensions: 620mm x 360mm x 625mm

Net weight: 4.5kg
Gross weight: 7.25kg

## **PRODUCT OUTLINE**



## **PALLET EXAMPLE**

Height:

Width: 120cm (std Euro pallet)
Mepth: 80cm (std Euro pallet)

Cartons per pallet: 9carton/pallet

Cartons per row:

Net weight: 40.5kg
Gross weight: 65.25kg

# Datasheet and description



# Avide Infra Bulb E27 150W Red

**Product code:** ASIR27-150W-R

**Brand link:** avidelighting.com/gr/ASIR27-150W-R

**ID:** AB-190518

**Company name:** Bramcke Hungary Kft.

Company address: Kishatár utca 17., 4031 Debrecen



**Date of issue:** 2025-06-05

Page: 3/3

#### **PRODUCT DESCRIPTION**

The pleasant warmth of the Avide infra bulb soothes the body and improves blood circulation.

The infrared lamp