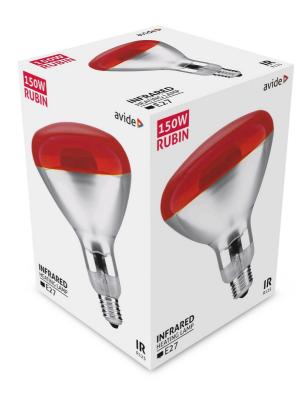

# Datasheet and description



# Avide Infra Bulb E27 150W Red

**Product code:** ASIR27-150W-R

**Brand link:** avidelighting.com/qr/ASIR27-150W-R

**ID:** AB-190518

**Company name:** Bramcke Hungary Kft.

**Company address:** Kishatár utca 17., 4031 Debrecen



Date of issue: 2025-06-05

**Page:** 1/3

## **SPECIFICATIONS**

EAN code: 5999097907208

Socket: E27
Color: Rubin

Packaging: 1/b 50/c 450/p

Certifications: CE

## **TECHNICAL DETAILS**

Wattage: 150W Voltage: 220-240V

Dimmability: No

Lifetime: 5 000h

Energy class: E

IP standard: IP20

## **BOX PICTURE**



# Datasheet and description



# Avide Infra Bulb E27 150W Red

**Product code:** ASIR27-150W-R

**Brand link:** avidelighting.com/qr/ASIR27-150W-R

**ID:** AB-190518

**Company name:** Bramcke Hungary Kft.

Company address: Kishatár utca 17., 4031 Debrecen



Date of issue: 2025-06-05

Page: 2/3

## **PRODUCT SIZE**

Diameter: 125mm Height: 174mm

#### **CARDBOARD BOX**

EAN: 5999097907208 Packaging: 1/b 50/c 450/p

Dimensions: 117mm x 170mm x 120mm

Net weight: 90g Gross weight: 145g

## **PRODUCT PICTURE**



#### **CARTON**

EAN: 5999097907215 Packaging: 1/b 50/c 450/p

Dimensions: 620mm x 360mm x 625mm

Net weight: 4.5kg
Gross weight: 7.25kg

## **PRODUCT OUTLINE**



## **PALLET EXAMPLE**

Height:

Width: 120cm (std Euro pallet)
Mepth: 80cm (std Euro pallet)

Cartons per pallet: 9c