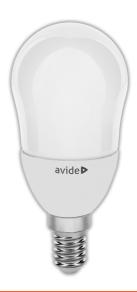

i B45 6W E14 EW 2700K

**Product code:** ABMB14EW-6W

**Brand link:** avidelighting.com/qr/ABMB14EW-6W

**ID:** AB-190518

**Company name:** Bramcke Hungary Kft.

Company address: Kishatár utca 17., 4031 Debrecen



Date of issue: 2025-06-05

Page: 2/3

#### **PRODUCT SIZE**

Diameter: 45mm Height: 105mm

#### **CARDBOARD BOX**

EAN: 5999097919065 Packaging: 1/b 100/c 4800/p

Dimensions: 46mm x 46mm x 112mm

Net weight: 20g Gross weight: 28g

#### **CARTON**

EAN: 5999097919072 Packaging: 1/b 100/c 4800/p

Dimensions: 495mm x 245mm x 245mm

Net weight: 2kg
Gross weight: 2.8kg

### **PALLET EXAMPLE**

Height:

Width: 120cm (std Euro pallet)
Mepth: 80cm (std Euro pallet)

Cartons per pallet: 48carton/pallet

Cartons per row:

Net weight: 96kg
Gross weight: 134.4kg

#### **PRODUCT PICTURE**



#### **PRODUCT OUTLINE**



## Datasheet and description



## Avide LED Globe Mini B45 6W E14 EW 2700K

Product code: ABMB14EW-6W

**Brand link:** avidelighting.com/gr/ABMB14EW-6W

**ID:** AB-190518

**Company name:** Bramcke Hungary Kft.

Company address: Kishatár utca 17., 4031 Debrecen



Date of issue: 2025-06-05

Page: 3/3

#### **PRODUCT DESCRIPTION**

Avide LED lights are high performance LEDs that can be used to replace traditional lightbulbs. They are the perfect option for replacing lighting solutions in households. They are available in various forms, including globes of various sizes, mini globe, stick, candle, spot, reflective, and capsule forms. All types of our bulbs are available in various color temperatures and different types of bases. Due to their low power consumpti