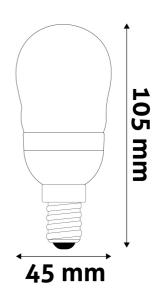

duct code:** ABMB14EW-6W

**Brand link:** avidelighting.com/qr/ABMB14EW-6W

**ID:** AB-190518

**Company name:** Bramcke Hungary Kft.

Company address: Kishatár utca 17., 4031 Debrecen



Date of issue: 2025-06-05

Page: 2/3

#### **PRODUCT SIZE**

Diameter: 45mm Height: 105mm

#### **CARDBOARD BOX**

EAN: 5999097919065 Packaging: 1/b 100/c 4800/p

Dimensions: 46mm x 46mm x 112mm

Net weight: 20g Gross weight: 28g

#### **CARTON**

EAN: 5999097919072 Packaging: 1/b 100/c 4800/p

Dimensions: 495mm x 245mm x 245mm

Net weight: 2kg
Gross weight: 2.8kg

### **PALLET EXAMPLE**

Height:

Width: 120cm (std Euro pallet)
Mepth: 80cm (std Euro pallet)

Cartons per pallet: 48carton/pallet

Cartons per row:

Net weight: 96kg
Gross weight: 134.4kg

#### **PRODUCT PICTURE**



#### **PRODUCT OUTLINE**



## Datasheet and description



## Avide LED Globe Mini B45 6W E14 EW 2700K

Product code: ABMB14EW-6W

**Brand link:** avidelighting.com/gr/ABMB14EW-6W

**ID:** AB-190518

**Company name:** Bramcke Hungary Kft.

Company address: Kishatár utca 17., 4031 Debrecen



Date of issue: 2025-06-05

Page: 3/3

#### **PRODUCT DESCRIPTION**

Avide LED lights are high performance LEDs that can be used to replace traditional lightbulbs. They are the perfect option for replacing lighting solutions in households. They are available in various forms, including globes of various sizes, mini globe, stick, candle, spot, reflective, and capsule forms. All types of our bulbs are available in various color temperatures and different types of bases. Due to their low power consumption and long service life, th