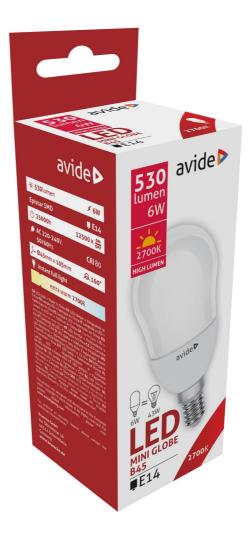

### **BOX PICTURE**

### **SPECIFICATIONS**

EAN code: 5999097919065

Warranty: 3year(s) Socket: E14

Working temperature: -20 - +40 °C

Packaging: 1/b 100/c 4800/p

Certifications: CE

### **TECHNICAL DETAILS**

Wattage: 6W

Voltage: 220-240V
Beam angle: 160°
Dimmability: No
Lumen output: 530lm
Color temperature: 2 700K
Lifetime: 25 000h

Energy class: F
CRI: 80
IP standard: IP20