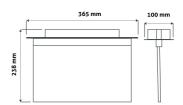

#### **PRODUCT SIZE**

Width: 365mm
Height: 100mm
Depth: 238mm

### **PRODUCT OUTLINE**