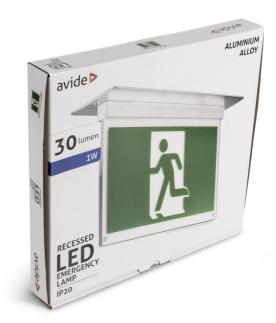

#### **BOX PICTURE**

#### **SPECIFICATIONS**

EAN code: 5999097951768

Warranty:

Color:

Material:

Working temperature:

Packaging: 1/b 6/c 180/p

Certifications:

### **TECHNICAL DETAILS**

Wattage: 1W Voltage: 3.6V

Beam angle:

Dimmability: No Lumen output: 30lm

Color temperature:

Lifetime: 50 000h

Energy class:

Type of LED: DIP

Number of LEDs:

Battery type: Ni-Cd 3-6V, 500mAh

Emergency light: 180min
Recharge time: 24h
IP standard: IP20