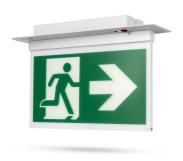

#### **PRODUCT PICTURE**

#### PRODUCT DESCRIPTION

The Avide LED exit light is an edge-lit product with adhesive pictograms and 1 W output providing constant light. Back-up time in the case of a power failure is 180 minutes.

It can be mounted in four different ways (the sign can be mounted on the wall and ceiling alike and can also be rotated 90 °).

- suspended from a chain (80 cm)
- mounted on the ceiling
- mounted on a vertical wall in two different ways. Note that the product may also be mounted laterally with the set provided!

<u>Contents of the box</u>: light fixture, clear acrylic sheet, lateral mounting kit, 80 cm suspension chain, two types (horizontal, 45°) of direction indicating arrows, pictograms with figure running to the right and left, complete instructions for use and installation in English and Hungarian.